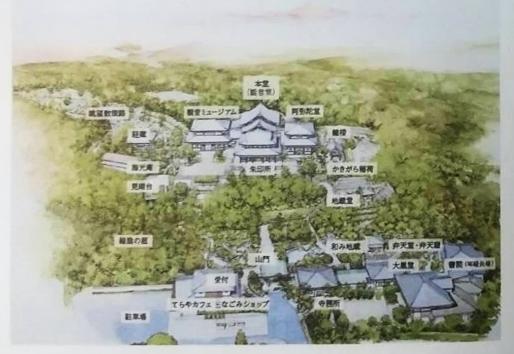

## 0 長谷寺

長谷寺は、「長谷観音」の名 で親しまれ、鎌倉有数の古刹 (由緒ある歴史の古い寺)で す。諸堂のほか鎌倉の海や街 並みが一望できる見晴台があ ります。また、40種類2500株 のアジサイが織り成すその風 情が、鎌倉でも有数の景勝地 です。